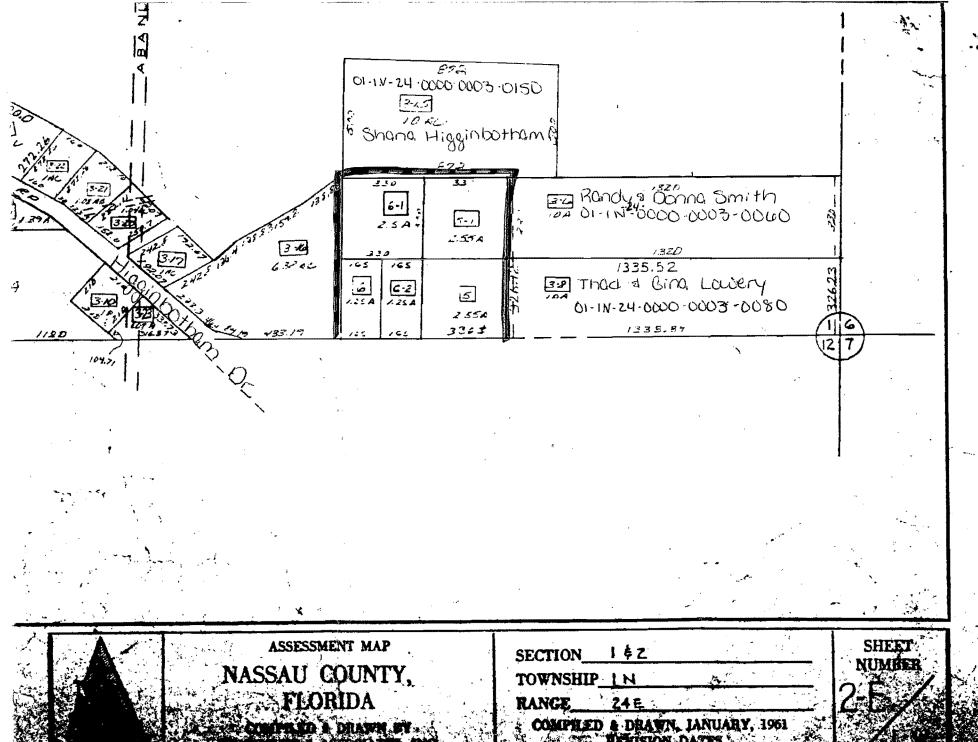

WHEREAS, the majority of citizens of Nassau County currently residing on "unnamed easement"; located in the located in Section 01 Township 1N; Range 24E; have requested the street be renamed "Cottontail Trail"; and

BOARD OF COUNTY COMMISSIONERS OF NASSAU COUNTY FLORIDA

John K. Crawford

Chairman

ATTEST:

Ex-Officio Clerk

•

COMPRED & DRAWN, IANUARY, 1961

RANDALL K. SMITH, DONNA A. SMITH, THAD LOWERY, GINA LOWERY, JEFFREY W. WINDSOR, AND SHANA HIGGINBOTHAM WINDSOR, RESIDENTS OF HIGGINBOTHAM DRIVE, CALLAHAN, FL, WHOSE PROPERTY IS ACCESSED BY EASEMENT RECORDED IN OR BOOK 0704 PG 1130, BK 0704 PG 1131, and BK 0690 PG 1962, REQUEST THAT SAID EASEMENT BE NAMED:

- (1) BULLFROG LANE
- (2) COTTONTAIL TRAIL
- (3) RABBIT RUN
- (4) CATFISH COURT
- OR (5) CRAWFISH LANE

| Randell K Smith | RANDALL K. SMITH   |
|-----------------|--------------------|
| 9650            | DONNA A. SMITH     |
| Short Jaway     | THAD LOWERY        |
| Dince Lowers    | GINA LOWERY        |
| Jephy W Windsel | JEFFREY W. WINDSOR |
| Shows O Window  | SHANA H WINDSOR    |